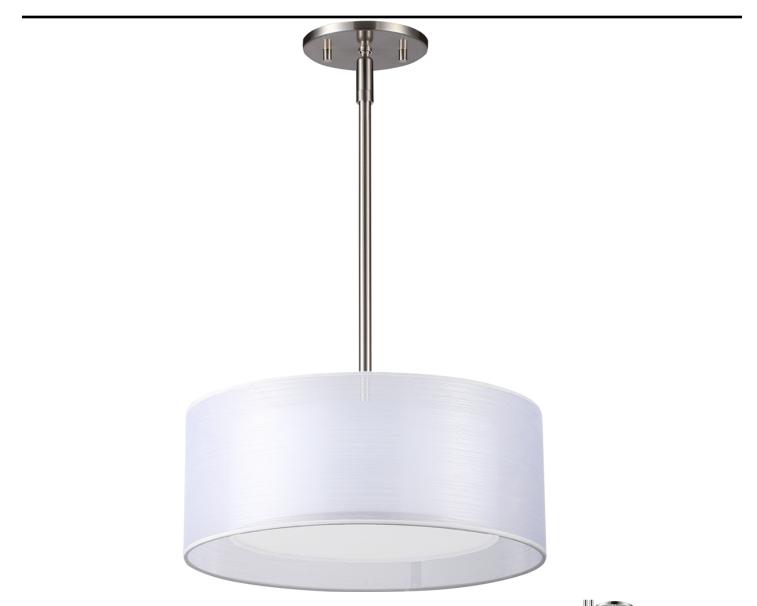

## MX 2070-02R40

W:16" H:8" w/ 2×12" & 2×16" Rods Finish: Brushed Steel Shade: White Fibril / White Linen Lamps: 4x60W (M) A19

- White Acrylic Lens

2x12" & 2 x6' Threaded Rods

4.5" diameter Canopy with 90 degree slope Ceiling Swivel.

œ

Rod Suspension Options R07 (2×12" & 2×6" Black Rods & Can with 90deg. Swivel) R11 (2×12" & 2×6" Chrome Rods & Canopy with 90deg. Swivel) R18 (2×12" & 2×6" Aged Brass Rods & Canopy with 90deg. Swivel) - 90 Degree Slope Ceiling Swivel R37 (2×12" & 2×6" ORB Rods & Canopy with 90deg. Swivel) R38 (2×12" & 2×6" Winter Gold Rods & Canopy with 90deg. Swivel) R40 (2×12" & 2×6" Satin Nickel Rods & Canopy with 90deg. Swivel)